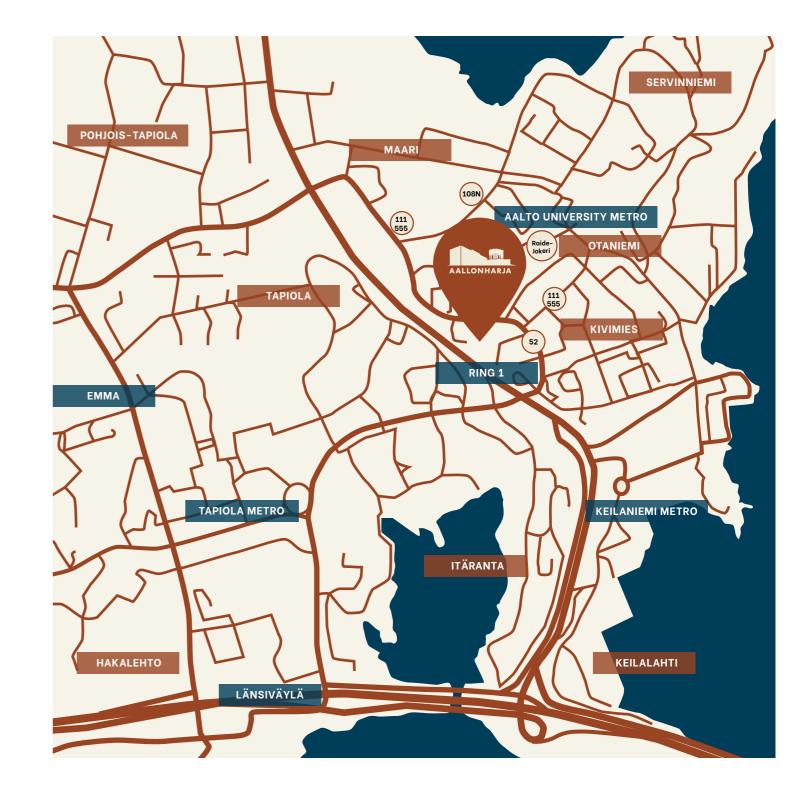

#### Central location

Aallonharja's office premises are located in Otaniemi, Espoo, at the heart of Finnish engineering expertise and top innovation. The location has plenty of energy, networking opportunities and synergy benefits, especially for the technology industry.

Aallonharja is easily accessible either by car, bicycle or public transport.

| to Aallonharja's own electric bicycle lot | 400 m<br>to Ring 1    |
|-------------------------------------------|-----------------------|
| 300 m                                     | 2,5 km                |
| to bus stop                               | to Länsiväylä         |
| (lines 108N, 111, 555)                    | (the Western Highway) |
| 350 m                                     | 22 km                 |
| to metro station                          | to Helsinki-Vantaa    |
| (Aalto University)                        | Airport               |