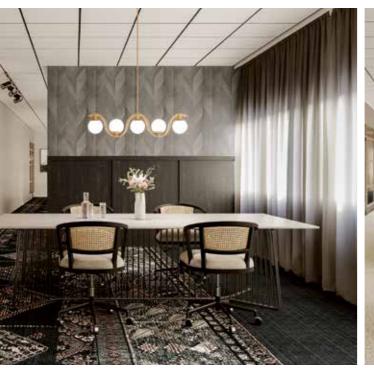

### Space for all kinds of meetings

The meeting rooms of Aallonharja have been reformed from top to toe and they serve small and large groups with high quality. Aallonharja has two meeting rooms that are both cosy and luminous, and have state of the art technology. A 45-seat auditorium is available for larger events.