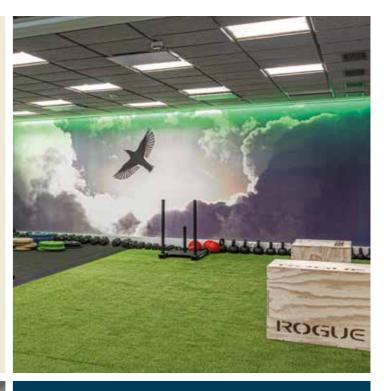

### Gym 24/7

The gym in the basement of Aallonharja's B-building is always available to our tenants. Have a morning workout to start the day, or do a full-length Crossfit workout after office time.