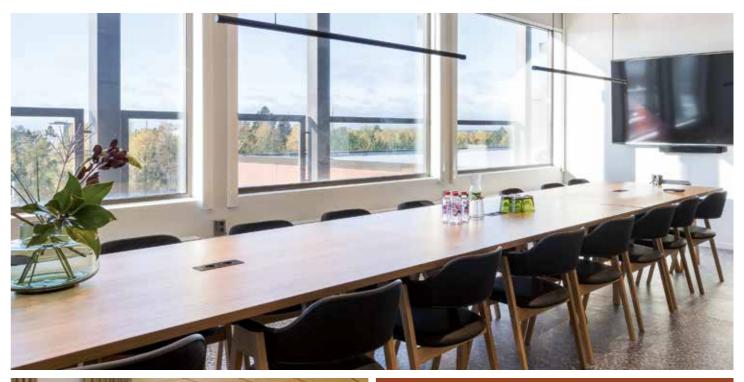

### Space for all kinds of meetings

The meeting rooms of Aallonharja have been reformed from top to toe and they serve small and large groups with high quality. Aallonharja has two meeting rooms that are both cosy and luminous, and have state of the art technology. A 45-seat auditorium is available for larger events.