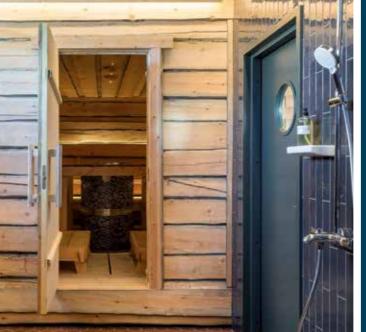

#### Sauna facilities

The renovated sauna facilities of Aallonharja offer moments of relaxation and togetherness for all tenants and their guests. A unique log sauna on the roof floor of building D, Helmin sauna, charms with its soft steam and its lavish scenery.