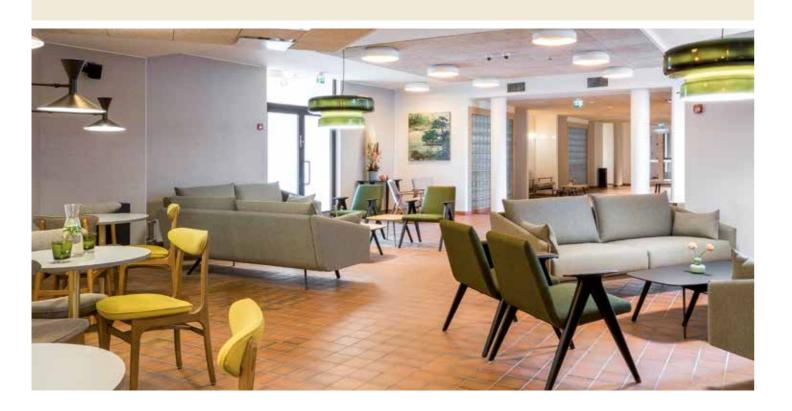

### Coffee with friends

The new café in Aallonharja's D-building offers relaxation in the hustle and bustle of day-to-day life. Coffee, tea, refreshments, sweet and savory pastries – what would you like today? Sit down for a chat with your colleagues.