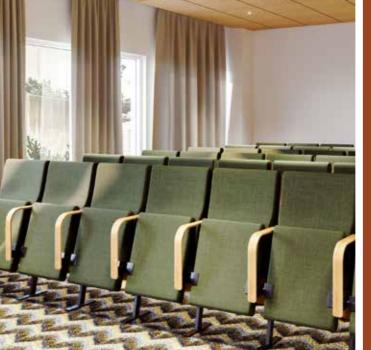

### Space for all kinds of meetings

The meeting rooms of Aallonharja have been reformed from top to toe and they serve small and large groups with high quality. Aallonharja has two meeting rooms that are both cosy and luminous, and have state of the art technology. A 45-seat auditorium is available for larger events.