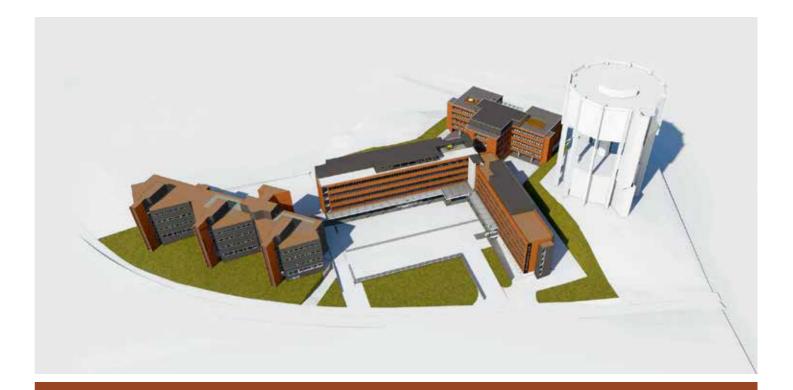

#### Central location

Aallonharja's office premises are located in Otaniemi, Espoo, at the heart of Finnish engineering expertise and top innovation. The location has plenty of energy, networking opportunities and synergy benefits, especially for the technology industry.